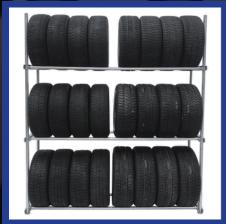

Quality - Made in Germany

Gentle tire storage

Extremely massive construction

Simple assembly due clamping system

Infinitely height adjustable

Rack width 2 meters - for 2 sets of tires

Modularly expandable

## Variants & Prices

- Load capacity per level Single Rack: 250 kg Double Rack / XL: 500 kg
- Max. tire diameter of opposite tires

Double Rack: 730 mm Double Rack XL: 800 mm

- Storage capacity with an average tire width of 235 mm
- Racks from 7 levels on request

| Item no                                                                          | o Product name                                      | Height  | Storage capacity | Price |
|----------------------------------------------------------------------------------|-----------------------------------------------------|---------|------------------|-------|
| Single Racks (Width: 2000 mm, Depth: 480 mm at 3 levels // 640 mm from 4 levels) |                                                     |         |                  |       |
| 1                                                                                | BMT Tire Rack Single - 3 levels - Base Rack         | 2200 mm | 24 Tires         | 220 € |
| 2                                                                                | BMT Tire Rack Single - 3 levels - Extension Rack    | 2200 mm | 24 Tires         | 150 € |
| 3                                                                                | BMT Tire Rack Single - 4 levels - Base Rack         | 3000 mm | 32 Tires         | 300€  |
| 4                                                                                | BMT Tire Rack Single - 4 levels - Extension Rack    | 3000 mm | 32 Tires         | 210€  |
| 61                                                                               | BMT Tire Rack Single - 5 levels - Base Rack         | 3800 mm | 40 Tires         | 380€  |
| 62                                                                               | BMT Tire Rack Single - 5 levels - Extension Rack    | 3800 mm | 40 Tires         | 270€  |
| 63                                                                               | BMT Tire Rack Single - 6 levels - Base Rack         | 4600 mm | 48 Tires         | 460€  |
| 64                                                                               | BMT Tire Rack Single - 6 levels - Extension Rack    | 4600 mm | 48 Tires         | 320 € |
| Double Racks (Width: 2000 mm, Depth: 1040 mm)                                    |                                                     |         |                  |       |
| 5                                                                                | BMT Tire Rack Double - 3 levels - Base Rack         | 2200 mm | 48 Tires         | 360 € |
| 6                                                                                | BMT Tire Rack Double - 3 levels - Extension Rack    | 2200 mm | 48 Tires         | 260 € |
| 7                                                                                | BMT Tire Rack Double - 4 levels - Base Rack         | 3000 mm | 64 Tires         | 480€  |
| 8                                                                                | BMT Tire Rack Double - 4 levels - Extension Rack    | 3000 mm | 64 Tires         | 350€  |
| 65                                                                               | BMT Tire Rack Double - 5 levels - Base Rack         | 3800 mm | 80 Tires         | 600€  |
| 66                                                                               | BMT Tire Rack Double - 5 levels - Extension Rack    | 3800 mm | 80 Tires         | 440 € |
| 67                                                                               | BMT Tire Rack Double - 6 levels - Base Rack         | 4600 mm | 96 Tires         | 730€  |
| 68                                                                               | BMT Tire Rack Double - 6 levels - Extension Rack    | 4600 mm | 96 Tires         | 530 € |
| Double Racks XL (Width: 2000 mm, Depth: 1180 mm)                                 |                                                     |         |                  |       |
| 69                                                                               | BMT Tire Rack Double XL - 3 levels - Base Rack      | 2200 mm | 48 Tires         | 390 € |
| 70                                                                               | BMT Tire Rack Double XL - 3 levels - Extension Rack | 2200 mm | 48 Tires         | 280€  |
| 71                                                                               | BMT Tire Rack Double XL - 4 levels - Base Rack      | 3000 mm | 64 Tires         | 530€  |
| 72                                                                               | BMT Tire Rack Double XL - 4 levels - Extension Rack | 3000 mm | 64 Tires         | 380€  |
| 73                                                                               | BMT Tire Rack Double XL - 5 levels - Base Rack      | 3800 mm | 80 Tires         | 660€  |
| 74                                                                               | BMT Tire Rack Double XL - 5 levels - Extension Rack | 3800 mm | 80 Tires         | 480€  |
| 75                                                                               | BMT Tire Rack Double XL - 6 levels - Base Rack      | 4600 mm | 96 Tires         | 800€  |
| 76                                                                               | BMT Tire Rack Double XL - 6 levels - Extension Rack | 4600 mm | 96 Tires         | 570€  |
|                                                                                  | ··· · · · · · · · · ·                               |         |                  |       |