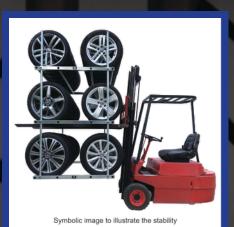

#### Tire Racks - Inexpensive directly form the manufacturer

The BMT tire racks convince with the proven and ingenious system of pipe holders and 1 inch pipes. Due to the solid components, the tire racks are **extremely stable and durable**.

Quality - Made in Germany

Gentle tire storage

Extremely massive construction

Simple assembly due clamping system

Infinitely height adjustable

Rack width 2 meters - for 2 sets of tires

Modularly expandable