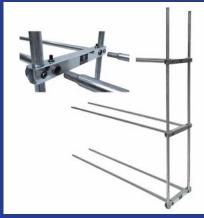

#### Tire Racks - Inexpensive directly form the manufacturer

The BMT tire racks convince with the proven and ingenious system of pipe holders and 1 inch pipes. Due to the solid components, the tire racks are **extremely stable and durable**.

Quality - Made in Germany

Gentle tire storage

Extremely massive construction

Simple assembly due clamping system

Infinitely height adjustable

Rack width 2 meters - for 2 sets of tires

Modularly expandable