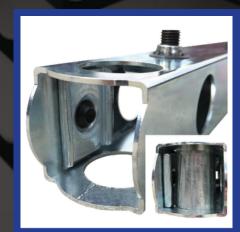

#### Tire Racks - Inexpensive directly form the manufacturer

The BMT tire racks convince with the proven and ingenious system of pipe holders and 1 inch pipes. Due to the solid components, the tire racks are **extremely stable and durable**.

Quality - Made in Germany

Gentle tire storage

Extremely massive construction

Simple assembly due clamping system

Infinitely height adjustable

Rack width 2 meters - for 2 sets of tires

Modularly expandable