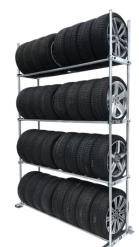

Quality - Made in Germany

Gentle tire storage

Extremely massive construction

Simple assembly due clamping system

Infinitely height adjustable

Rack width 2 meters - for 2 sets of tires

Modularly expandable

## Variants & Prices

- Load capacity per level Single Rack: 250 kg Double Rack / XL: 500 kg
- Max. tire diameter of opposite tires

Double Rack: 730 mm Double Rack XL: 800 mm

- Storage capacity with an average tire width of 235 mm
- Racks from 7 levels on request

| Item no                                                                          | o Product name                                      | Height  | Storage capacity | Price |
|----------------------------------------------------------------------------------|-----------------------------------------------------|---------|------------------|-------|
| Single Racks (Width: 2000 mm, Depth: 480 mm at 3 levels // 640 mm from 4 levels) |                                                     |         |                  |       |
| 1                                                                                | BMT Tire Rack Single - 3 levels - Base Rack         | 2200 mm | 24 Tires         | 220 € |
| 2                                                                                | BMT Tire Rack Single - 3 levels - Extension Rack    | 2200 mm | 24 Tires         | 150 € |
| 3                                                                                | BMT Tire Rack Single - 4 levels - Base Rack         | 3000 mm | 32 Tires         | 300€  |
| 4                                                                                | BMT Tire Rack Single - 4 levels - Extension Rack    | 3000 mm | 32 Tires         | 210€  |
| 61                                                                               | BMT Tire Rack Single - 5 levels - Base Rack         | 3800 mm | 40 Tires         | 380€  |
| 62                                                                               | BMT Tire Rack Single - 5 levels - Extension Rack    | 3800 mm | 40 Tires         | 270€  |
| 63                                                                               | BMT Tire Rack Single - 6 levels - Base Rack         | 4600 mm | 48 Tires         | 460€  |
| 64                                                                               | BMT Tire Rack Single - 6 levels - Extension Rack    | 4600 mm | 48 Tires         | 320 € |
| Double Racks (Width: 2000 mm, Depth: 1040 mm)                                    |                                                     |         |                  |       |
| 5                                                                                | BMT Tire Rack Double - 3 levels - Base Rack         | 2200 mm | 48 Tires         | 360 € |
| 6                                                                                | BMT Tire Rack Double - 3 levels - Extension Rack    | 2200 mm | 48 Tires         | 260 € |
| 7                                                                                | BMT Tire Rack Double - 4 levels - Base Rack         | 3000 mm | 64 Tires         | 480€  |
| 8                                                                                | BMT Tire Rack Double - 4 levels - Extension Rack    | 3000 mm | 64 Tires         | 350€  |
| 65                                                                               | BMT Tire Rack Double - 5 levels - Base Rack         | 3800 mm | 80 Tires         | 600€  |
| 66                                                                               | BMT Tire Rack Double - 5 levels - Extension Rack    | 3800 mm | 80 Tires         | 440 € |
| 67                                                                               | BMT Tire Rack Double - 6 levels - Base Rack         | 4600 mm | 96 Tires         | 730€  |
| 68                                                                               | BMT Tire Rack Double - 6 levels - Extension Rack    | 4600 mm | 96 Tires         | 530 € |
| Double Racks XL (Width: 2000 mm, Depth: 1180 mm)                                 |                                                     |         |                  |       |
| 69                                                                               | BMT Tire Rack Double XL - 3 levels - Base Rack      | 2200 mm | 48 Tires         | 390 € |
| 70                                                                               | BMT Tire Rack Double XL - 3 levels - Extension Rack | 2200 mm | 48 Tires         | 280€  |
| 71                                                                               | BMT Tire Rack Double XL - 4 levels - Base Rack      | 3000 mm | 64 Tires         | 530€  |
| 72                                                                               | BMT Tire Rack Double XL - 4 levels - Extension Rack | 3000 mm | 64 Tires         | 380€  |
| 73                                                                               | BMT Tire Rack Double XL - 5 levels - Base Rack      | 3800 mm | 80 Tires         | 660€  |
| 74                                                                               | BMT Tire Rack Double XL - 5 levels - Extension Rack | 3800 mm | 80 Tires         | 480€  |
| 75                                                                               | BMT Tire Rack Double XL - 6 levels - Base Rack      | 4600 mm | 96 Tires         | 800€  |
| 76                                                                               | BMT Tire Rack Double XL - 6 levels - Extension Rack | 4600 mm | 96 Tires         | 570€  |
|                                                                                  | ··· · · · · · · · · ·                               |         |                  |       |