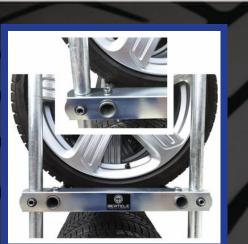

#### Tire Racks - Inexpensive directly form the manufacturer

The BMT tire racks convince with the proven and ingenious system of pipe holders and 1 inch pipes. Due to the solid components, the tire racks are **extremely stable and durable**.

Quality - Made in Germany

Gentle tire storage

Extremely massive construction

Simple assembly due clamping system

Infinitely height adjustable

Rack width 2 meters - for 2 sets of tires

Modularly expandable