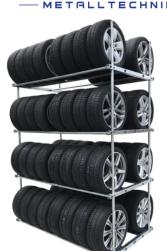

#### Tire Racks - Inexpensive directly form the manufacturer

The BMT tire racks convince with the proven and ingenious system of pipe holders and 1 inch pipes. Due to the solid components, the tire racks are **extremely stable and durable**.

Quality - Made in Germany

Gentle tire storage

Extremely massive construction

Simple assembly due clamping system

Infinitely height adjustable

Rack width 2 meters - for 2 sets of tires

Modularly expandable