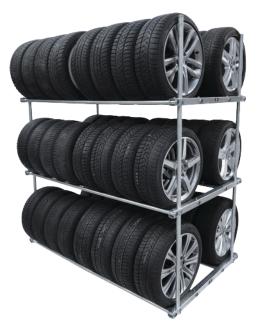

# **BMT Tire Racks**

#### Tire Racks - Inexpensive directly form the manufacturer

The BMT tire racks convince with the proven and ingenious system of pipe holders and 1 inch pipes. Due to the solid components, the tire racks are **extremely stable and durable**.

Quality - Made in Germany

Gentle tire storage

Extremely massive construction

Simple assembly due clamping system

Infinitely height adjustable

Rack width 2 meters - for 2 sets of tires

Modularly expandable