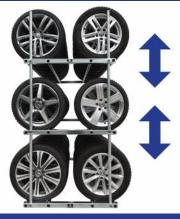

Quality - Made in Germany

Gentle tire storage

Extremely massive construction

Simple assembly due clamping system

Infinitely height adjustable

Rack width 2 meters - for 2 sets of tires

Modularly expandable

## Variants & Prices

- Load capacity per level Single Rack: 250 kg Double Rack / XL: 500 kg
- Max. tire diameter of opposite tires

Double Rack: 730 mm Double Rack XL: 800 mm

- Storage capacity with an average tire width of 235 mm
- Racks from 7 levels on request